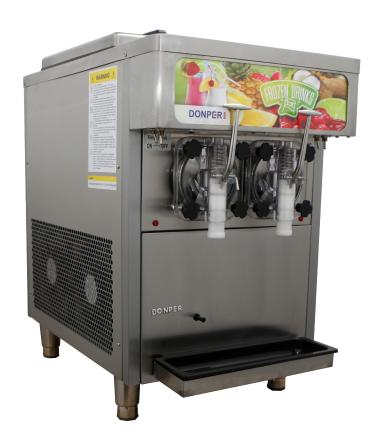

# **XF248**

## FROZEN BEVERAGE MACHINE

The XF248 is the premier two flavor frozen drink machine. With a simple, user-friendly design, the XF248 greatly reduces the complexities of being a machine operator. The XF248 runs consistently throughout the day, offering customers a refreshing product with every serving.

# **Features**

- Self contained air cooled countertop model
- Illuminated backlit graphics
- Two flavors in compact footprint
- 115v, 20amp service
- Mix low indicator light prompts before machine runs empty
- Refrigerated hoppers maintain fresh product during slow sales periods & improve recovery time