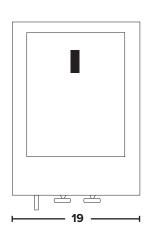

### Top View

Measurements in inches.

## **Size and Capacity**

| Freezing Cylinders (each)   | 6.5 Qt (6.1 L)   |
|-----------------------------|------------------|
| Refrigerated Hoppers (each) | 11 Qt (10.4 L)   |
| Height                      | 33 in (850mm)    |
| Width                       | 19 in (480 mm)   |
| Depth                       | 30 in (760 mm)   |
| Weight                      | 220 lbs (100 kg) |