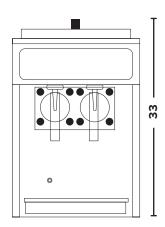

#### Front View

### Top View

Measurements in inches.

## **Size and Capacity**

| Freezing Cylinders (each)   | 6.5 Qt (6.1 L)   |
|-----------------------------|------------------|
| Refrigerated Hoppers (each) | 11 Qt (10.4 L)   |
| Height                      | 33 in (850mm)    |
| Width                       | 19 in (480 mm)   |
| Depth                       | 30 in (760 mm)   |
| Weight                      | 220 lbs (100 kg) |