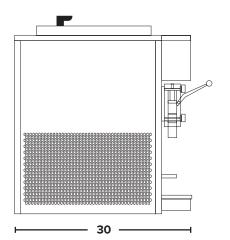

### Side View

### Top View

Measurements in inches.

## **Size and Capacity**

| Freezing Cylinders (each)   | 6.5 Qt (6.1 L)   |
|-----------------------------|------------------|
| Refrigerated Hoppers (each) | 11 Qt (10.4 L)   |
| Height                      | 33 in (850mm)    |
| Width                       | 19 in (480 mm)   |
| Depth                       | 30 in (760 mm)   |
| Weight                      | 220 lbs (100 kg) |